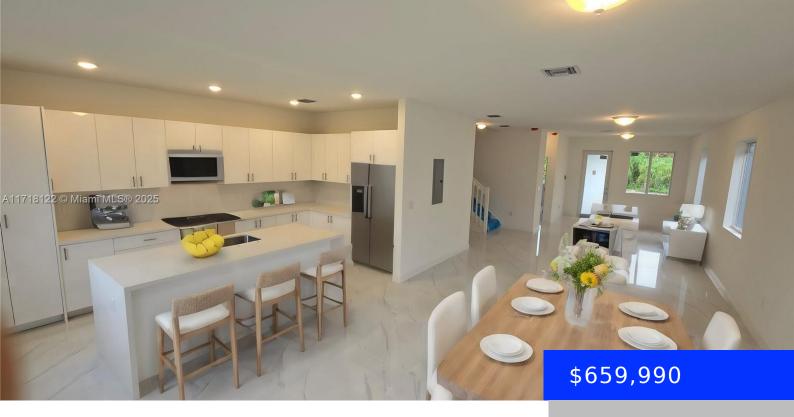

## 22536 124 CT, MIAMI, FL, 33170

https://ritterproperties.com

"Looking to get the most out of your home-buying investment? Look no further than our spacious twin homes in Chloe's Estates. Offering two distinct models with varying price points, both units boast an impressive 2,500 square feet under air conditioning. These twin homes provide ample space without any sense of confinement. The unique floor plans [...]

- 5 beds
- 4 baths
- Residential
- Townhouse
- Active
- 2502 sq ft

## **Basics**

**Date added:** Added 2 days ago

Type: Residential

**Bedrooms: 5** beds

Area: 2502 sq ft

**SubdivisionName:** CHLOES ESTATES

**GarageSpaces:** 2

**UnitNumber:** A

## **Amenities & Features**

**Features:** First Floor Entry

Amenities: Dishwasher, Disposal, Electric

Water Heater, Microwave, Refrigerator

GarageYN: Yes

CoolingYN: Yes

FireplaceYN: No

Security Features: Smoke Detector, No