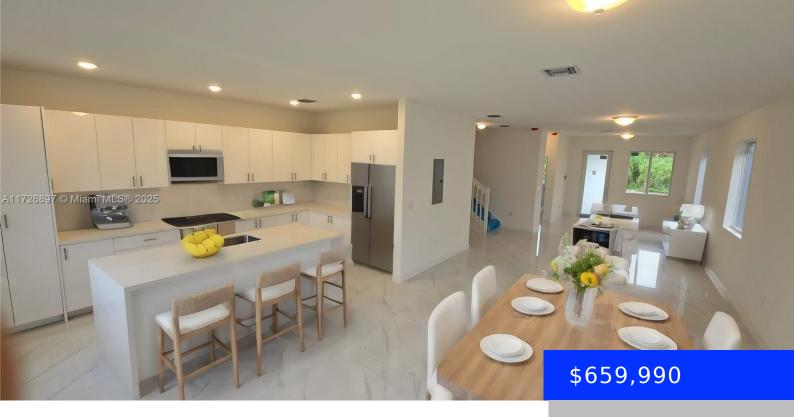

## 22536 124 CT, MIAMI, FL, 33170

https://ritterproperties.com

"Looking to get the most out of your home-buying investment? Look no further than our spacious twin homes in Chloe's Estates. Offering two distinct models with varying price points, both units boast an impressive 2,500 square feet under air conditioning. These twin homes provide ample space without any sense of confinement. The unique floor plans [...]

## **Basics**

Date added: Added 12 hours ago

**Type:** Residential

**Bedrooms: 5** beds

Area: 2502 sq ft

**SubdivisionName:** CHLOES ESTATES

**GarageSpaces:** 2

**UnitNumber:** A

## **Building Details**

Year built: 2024 **Cooling features:** Central Air, Electric

ArchitecturalStyle: Twin Home **NewConstructionYN: No** 

**Exterior material:** CBS Construction **Building Name:** CHLOES ESTATES

## **Amenities & Features**

Security Features: Smoke Detector, No **Features:** First Floor Entry

Security

**Amenities:** Dishwasher, Disposal, Electric

Water Heater, Microwave, Refrigerator

**GarageYN:** Yes CoolingYN: Yes