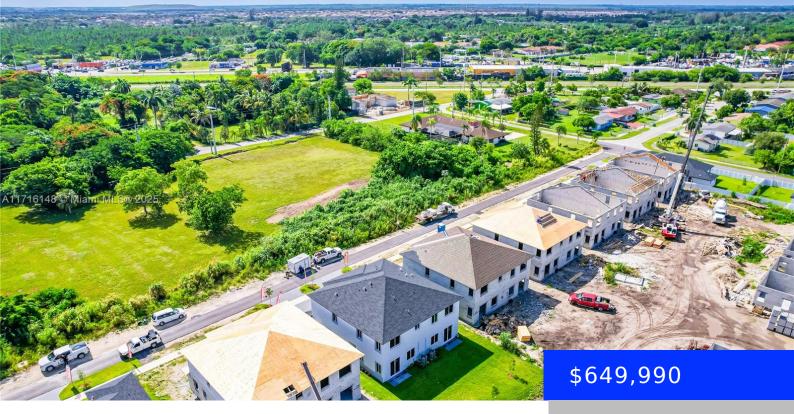

## 22537 125 AVE, MIAMI, FL, 33170

https://ritterproperties.com

"Looking to get the most out of your home-buying investment? Look no further than our spacious twin homes in Chloe's Estates. Offering two distinct models with varying price points, both units boast an impressive 2,500 square feet under air conditioning. These twin homes provide ample space without any sense of confinement. The unique floor plans [...]

## **Basics**

**Date added:** Added 7 days ago

**Type:** Residential

**Bedrooms: 5** beds

Area: 2518 sq ft

**SubdivisionName:** CHLOES ESTATES

**GarageSpaces:** 2

UnitNumber: B

## **Building Details**

Cooling features: Central Air, Electric Year b

ArchitecturalStyle: Twin Home

**Building Name:** CHLOES ESTATES

**Heating:** Central, Electric

Year built: 2024

**NewConstructionYN: No** 