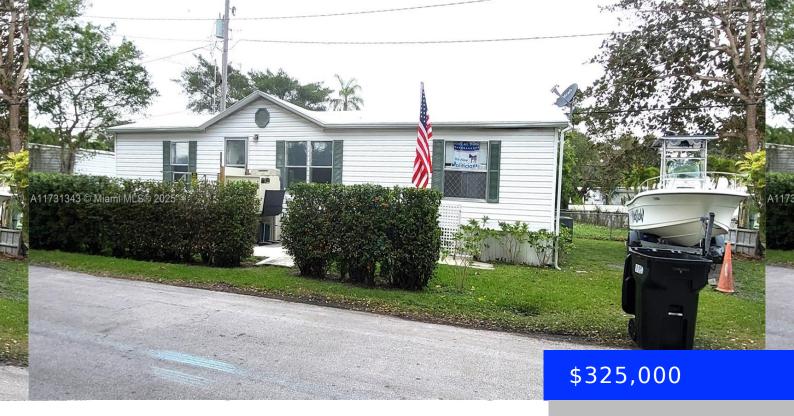

## 2255 136TH TER, NORTH MIAMI BEACH, FL, 33181

https://ritterproperties.com

Double wide mobile home on oversized double lot, east of Biscyane in North Miami Beach. Home features 3 large bedrooms and 2 full baths with central A/C and heat, laminate wood floors, separate dining area with pass through to kitchen, full size washer/dryer, handicap lifft, and plenty of parking for cars, extra RV or boat. [...]

- 3 heds
- 2 baths
- Residential
- Mobile Home
- Active
- 650 sq ft

Category: Mobile Home

**Status:** Active

Bathrooms: 2 baths

Area: 650 sq ft

SubdivisionName: TRAILER CITY

View: Garden

**MLS ID:** A11731343