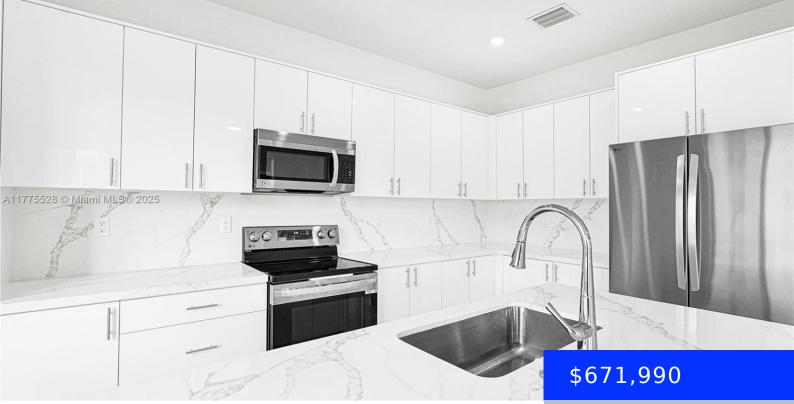

## 22574 124 CT, MIAMI, FL, 33170

https://ritterproperties.com

Discover exceptional value with Chloe's Estates, where spacious twin homes offer 2,500 sq. ft. of living space. Choose from two unique models designed for comfort and privacy, featuring highend finishes like stainless steel appliances, quartz countertops, and  $32 \times 32$  rectified tiles. Enjoy high ceilings, waterproof vinyl flooring on the second floor, and large backyards big enough [...]

## **Amenities & Features**

**Features:** First Floor Entry **Amenities:** Dishwasher, Disposal, Electric Water Heater, Microwave, Refrigerator

GarageYN: No CoolingYN: Yes FireplaceYN: No Security Features: No Security Waterfront available: No