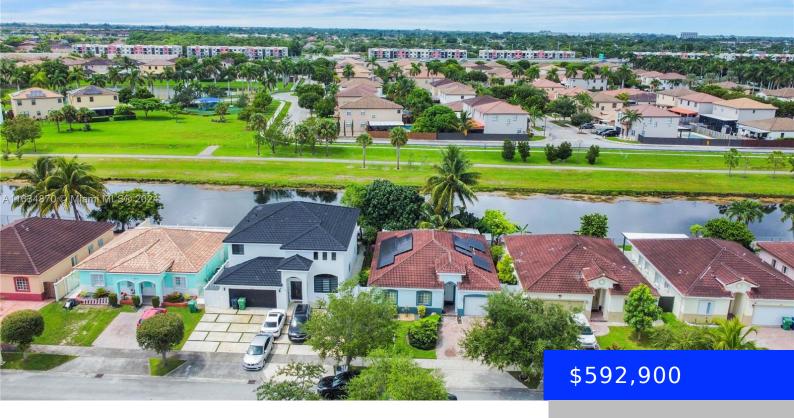

## 22592 103RD CT, CUTLER BAY, FL, 33190

https://ritterproperties.com

Come and see this beautiful property located in the Riverside Park at Old Cutler Bay neighborhood, beautiful home with 4 bed and 2 bath, close to Florida Turnpike, superstore and to many restaurants. NO HOA, in a great neighborhood. SPACIOUS LIVING AREAS, located in a community with 24-hour security, parking space for 1 car and [...]

## **Basics**

Date added: Added 1 month ago

Type: Residential

Bedrooms: 4 beds

Half baths: 0 half baths

Lot size, sq ft: 5000 sq ft

**ListOfficeName:** Agent Trust Realty Corporation

View: Canal

**MLS ID:** A11634870

Category: Single Family Residence

**Status:** Active

Bathrooms: 2 baths

**Area: 1667** sq ft

SubdivisionName: HERFA SUB

**GarageSpaces:** 1

ListAOR: Miami Association of REALTORS®