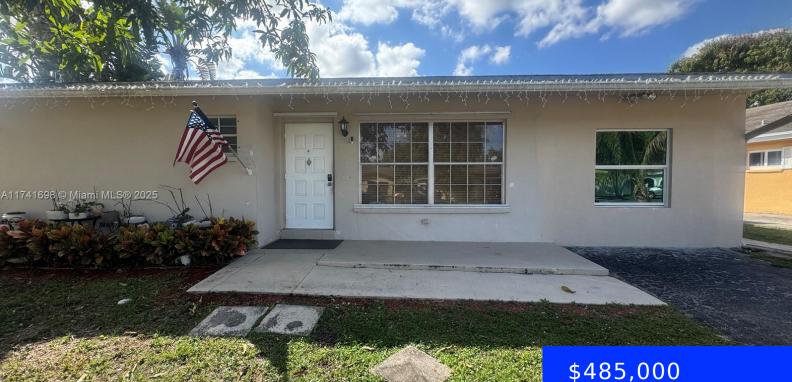

### 22687 65TH CIR, BOCA RATON, FL, 33428

https://ritterproperties.com

Exceptional Investment Opportunity! Property Overview: Discover this spacious 3-bedroom, 2-bathroom single-family home, larger than what public records indicate. This property is perfect for investors or first-time home buyers looking for a great deal! Key Features: Current Lease: Generating \$3,200/month, providing immediate cash flow. Tenancy: Tenants are willing to renew or vacate by the end of [...]

## Basics

| Date added: Added 1 week ago            | Category: Single Family Residence      |
|-----------------------------------------|----------------------------------------|
| Type: Residential                       | Status: Active                         |
| Bedrooms: 3 beds                        | Bathrooms: 2 baths                     |
| Half baths: 0 half baths                | <b>Area: 898</b> sq ft                 |
| Lot size, sq ft: 6033 sq ft             | SubdivisionName: SANDALFOOT COVE SEC 2 |
| ListOfficeName: True Oak Realty         | View: Garden                           |
| ListAOR: Miami Association of REALTORS® | MLS ID: A11741698                      |

# **Building Details**

| Cooling features: Central Air           | Year built: 1972                                |
|-----------------------------------------|-------------------------------------------------|
| ArchitecturalStyle: Detached, One Story | NewConstructionYN: No                           |
| Building Name: SANDALFOOT COVE SEC 2    | Roof: Shingle                                   |
| Heating: Central                        | Parking: Driveway, Paver Block, Rv/Boat Parking |

# **Amenities & Features**

Features: Other, Split Bedroom, Utility Room/Laundry CommunityFeatures: None Waterfront available: No AttachedGarageYN: No PoolPrivateYN: No Amenities: Dishwasher, Dryer, Electric Water Heater, Microwave, Refrigerator ExteriorFeatures: Fruit Trees GarageYN: No CoolingYN: Yes