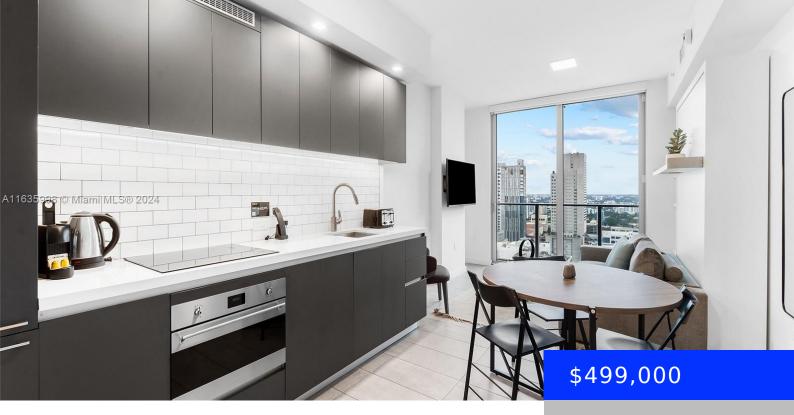

## **MIAMI, FL, 33132**

https://ritterproperties.com

Beautiful 1 bedroom 1 bathroom condo in the newly constructed Yotel Pad building in the heart of downtown Miami. 5 mins walk distance from Miami Heat Arena, Bayfront park, Port Miami, Perez Art Museums and main touristic attractions. Free metro mover is downstairs and super close to Brightline station, metro rail station and newly developed [...]

## **Basics**

**Date added:** Added 2 months ago

Bathrooms: 1 bath

**Area: 516** sq ft

SubdivisionName: MAP OF MIAMI DADE CO. FL.

View: Skyline

**ListAOR:** Miami Association of REALTORS®

MLS ID: A11635998

## **Building Details**

**Cooling features:** Central Air **Year built:** 2022

ArchitecturalStyle: High Rise NewConstructionYN: Yes

Building Name: Yotel Pad Comdominum Heating: Central

Parking: None, On-street, Valet

## **Amenities & Features**

**Features:** Walk-In Closet(s) **Security Features:** Fire Alarm, Smoke Detector,

Doorman, Phone Entry, Lobby Secured

WindowFeatures: High Impact Windows ExteriorFeatures: Open Balcony