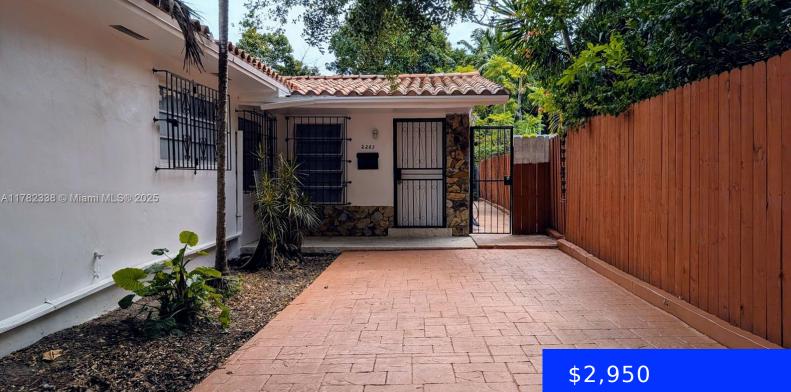

## 2283 16TH CT, MIAMI, FL, 33145

https://ritterproperties.com

FOR RENT. Nice and Bright Unit Consisting of 2 Bedrooms and 2 Bathrooms. Spacious Unit with Open Kitchen and Stainless-Steel Appliances, Central A/C Unit, Patio, 2 Parking Spaces, Family oriented and guite area. Utilities such as Electricity and Water included in the Rent. Close to Brickell and Coconut Grove. Scheduled a preview today!

## **Building Details**

| Cooling features: Central Air                  | Year built: 1972                                                                |
|------------------------------------------------|---------------------------------------------------------------------------------|
| NewConstructionYN: No                          | Building Name: WOODSIDE                                                         |
| Exterior material: Concrete Block Construction | Roof: Curved/S-Tile Roof                                                        |
| Heating: Central                               | <b>Parking:</b> 2 Spaces, Limited # Of Vehicle, No Rv/Boats, No Trucks/Trailers |