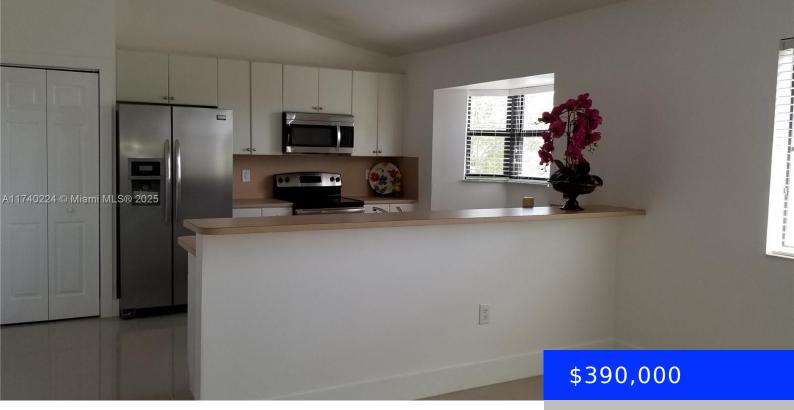

## 22831 88TH PL, CUTLER BAY, FL, 33190

https://ritterproperties.com

This 3-bedroom, 2-bath condo offers a spacious and practical layout

• 3 beds

- 2 baths
- Residential
- Condominium
- Active
- 1264 sq ft

## Basics

| Date added: Added 2 months ago         | Category: Condominium                      |
|----------------------------------------|--------------------------------------------|
| Type: Residential                      | Status: Active                             |
| Bedrooms: 3 beds                       | Bathrooms: 2 baths                         |
| Half baths: 0 half baths               | <b>Area: 1264</b> sq ft                    |
| Lot size, sq ft: 0 sq ft               | SubdivisionName: THE COURTS AT BAYSHORE II |
| ListOfficeName: Coldwell Banker Realty | View: Other View                           |
| UnitNumber: 301                        | ListAOR: Miami Association of REALTORS®    |
| EntryLevel: 3                          | MLS ID: A11740224                          |

## **Amenities & Features**

Features: Third Floor Entry, Walk-In Closet(s) Amenities: Dishwasher, Disposal, Dryer, Electric Range, Microwave, Refrigerator, Washer Waterfront available: No

watermont available: No