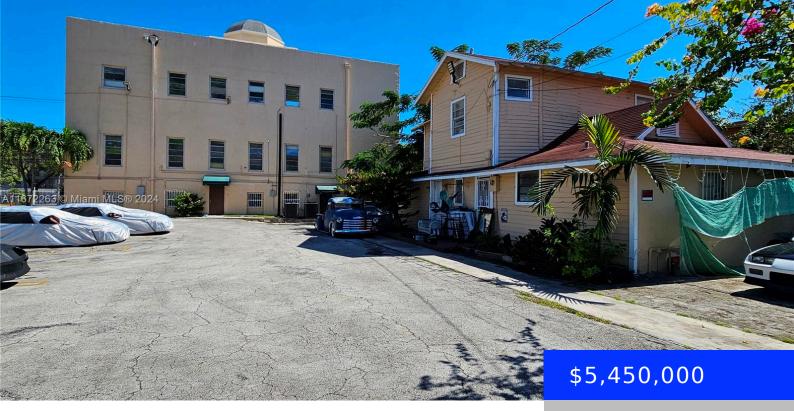

## 229 17TH CT, MIAMI, FL, 33135

https://ritterproperties.com

LOCATION – LOCATION PERFECT FOR INVESTORS – PLENTY OF POTENTIAL FOR RE-DEVELOPMENT – The property is composed of 4 Lots which together form a rectangular shape of 29,250 Sq.Ft. ACCESS FROM EAST SIDE 17th AVENUE and WEST SIDE AT SW 17th COURT. Area of Mixed Zoning Residential, Multifamily and Commercial, near MIAMI RIVER, Down Town, [...]

## Basics

Date added: Added 5 months ago Type: Residential Bedrooms: 3 beds Half baths: 0 half baths Lot size, sq ft: 4750 sq ft ListOfficeName: Green Tree Commercial, Inc ListAOR: Miami Association of REALTORS® Category: Single Family Residence Status: Active Bathrooms: 3 baths Area: 1766 sq ft SubdivisionName: IDLEWILD PARK View: Other MLS ID: A11672263

## **Building Details**

Cooling features: Other ArchitecturalStyle: Detached, Two Story Building Name: IDLEWILD PARK Roof: Other Parking: Guest, Other Year built: 1924 NewConstructionYN: No Exterior material: Other, Wood Siding Heating: Other