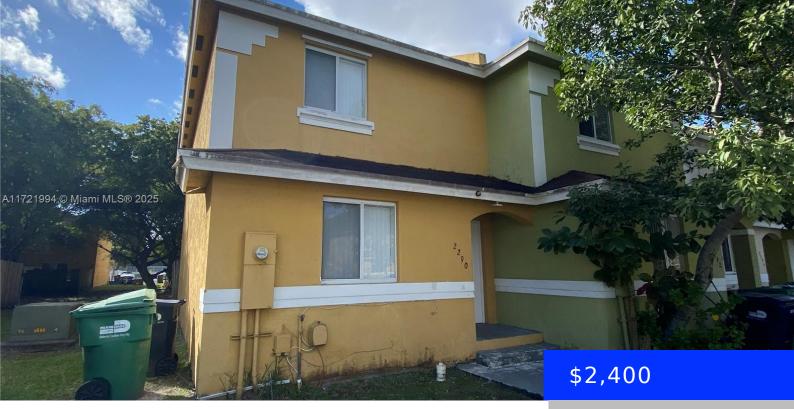

## 2290 136TH TER, OPA-LOCKA, FL, 33054

https://ritterproperties.com

For Rent 3bed/2.5bath townhouse in Opa-Locka. Two-story unit with private patio, washer & dryer, large master bedroom, tile and wood floors. Requirements: Screening reports for all adults, credit 600+, verifiable income of at least 3 times the rent. Move-in Cost: 1st month rent, 1month security deposit, \$100 application fee.

- . 2 b a d a
- 2 baths
- Residential Lease
- Townhouse
- Active
- 1253 sq ft

## **Basics**

**Date added:** Added 24 hours ago

Type: Residential Lease

Bedrooms: 3 beds

Half baths: 0 half baths

Lot size, sq ft: 1572 sq ft

**ListOfficeName:** Marjo Realty Co.

**ListAOR:** Miami Association of REALTORS®

**Category:** Townhouse

**Status:** Active

Bathrooms: 2 baths

**Area: 1253** sq ft

**SubdivisionName:** SUPERIOR GARDENS

UnitNumber: 2290

**MLS ID:** A11721994

## **Building Details**

Year built: 2005 NewConstructionYN: No

Building Name: SUPERIOR GARDENS Parking: 2 Spaces