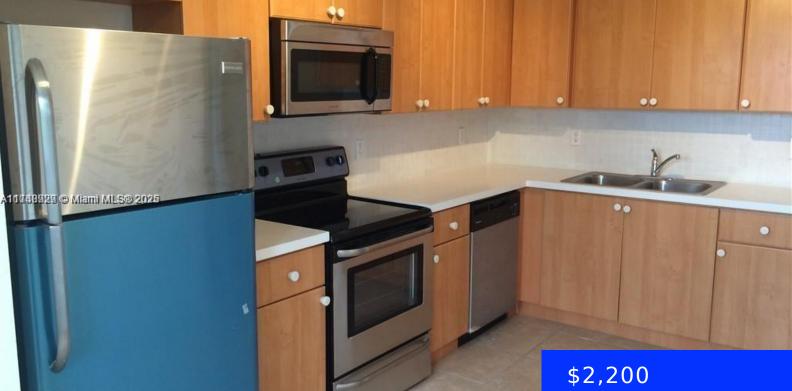

## 22901 88TH PL, CUTLER BAY, FL, 33190

https://ritterproperties.com

Beautiful 2/2 apartment in guite and nicely maintained gated community. Very bright and spacious. Fully remodeled. Brand new Kitchen and Appliances, Washer and Dryer in the Unit, Windows treatment, Tile Through out and Laminated Wood floors on bedrooms.

## **Amenities & Features**

Features: First Floor Entry CommunityFeatures: Clubhouse, Pool GarageYN: No CoolingYN: Yes FireplaceYN: No Amenities: Dishwasher, Refrigerator Waterfront available: No AttachedGarageYN: No PoolPrivateYN: No