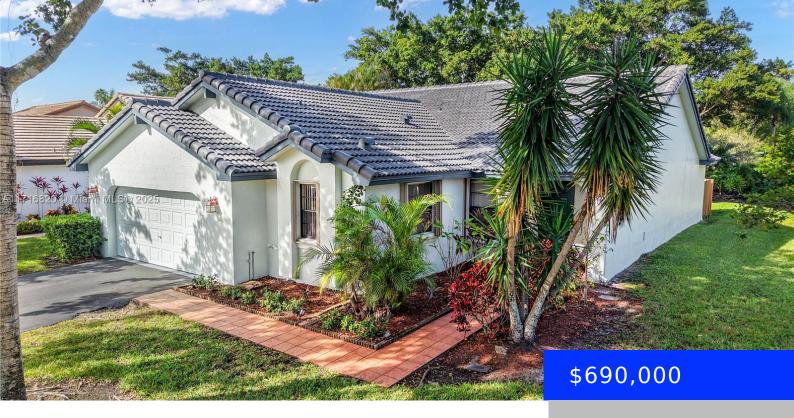

## **2295 DOVER, WESTON, FL, 33326**

https://ritterproperties.com

WESTON, the perfect place to raise a family. This spacious 3/2 single family home on a CORNER LOT has a BRAND NEW ROOF, AC and is FRESHLY PAINTED outside. Nestled in the quiet community of Country Isles this home features a 2car garage, FULLY SCREENED IN and OVERSIZED PATIO which can be used as an [...]

## **Basics**

Type: Residential Status: Active

**Bedrooms: 3** beds **Bathrooms: 2** baths

Lot size, sq ft: 4400 sq ft SubdivisionName: COUNTRY ISLES, Country Isles

**Area: 1611** sq ft

**ListOfficeName:** LPT Realty **GarageSpaces:** 2

## **Building Details**

Half baths: 0 half baths

**MLS ID:** A11716820

**Cooling features:** Electric **Year built:** 1988

ArchitecturalStyle: Detached, One Story NewConstructionYN: No

Building Name: COUNTRY ISLES Roof: Barrel Roof