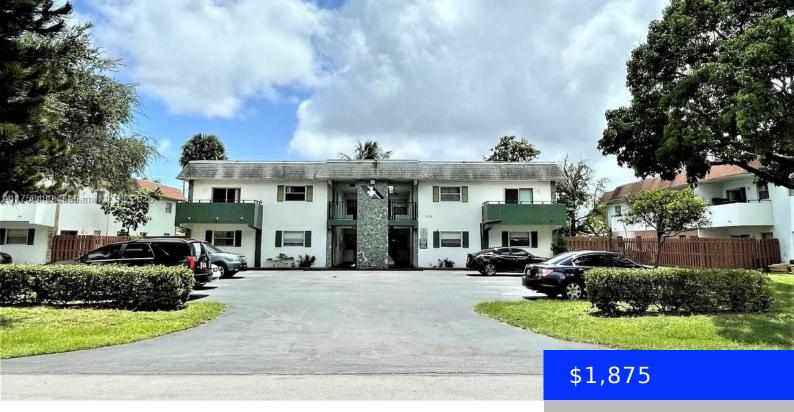

## **230 1ST ST, POMPANO BEACH, FL, 33060**

https://ritterproperties.com

This 2-bedroom, 2-bathroom condo in Pompano Beach, near Atlantic and I-95. Spacious and bright with large private patio. It offers convenient access to the highway, beaches, and shopping centers. The condo is priced reasonably and is easy to show.

## **Basics**

Date added: Added 2 months ago

**Type:** Residential Lease

Bedrooms: 2 beds

Half baths: 0 half baths

Lot size, sq ft: 0 sq ft

ListOfficeName: Lerer Realty Of Florida

**ListAOR:** Miami Association of REALTORS®

MLS ID: A11758430

**Category:** Condominium

Status: Active

Bathrooms: 2 baths

**Area: 855** sq ft

SubdivisionName: PARKWAY GARDENS

UnitNumber: G-1

EntryLevel: 2

## **Building Details**

FireplaceYN: No

Year built: 1978 NewConstructionYN: No

**Building Name: PARKWAY GARDENS** 