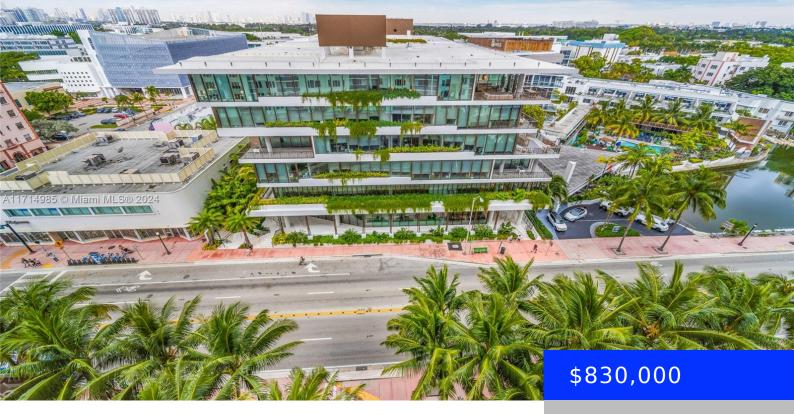

## 2301 COLLINS AVE, MIAMI BEACH, FL, 33139

https://ritterproperties.com

Imagine a 600 sq. ft. studio perched on the 10th floor of a modern waterfront building. The space features almost floor-toceiling windows that flood the room with natural light and offer uninterrupted views of the intracoastal. The layout is openconcept, with a minimalist design that maximizes the available space. The highlight is the oversized balcony, [...]

## Basics

Date added: Added 4 months agoCategory: CondType: ResidentialStatus: ActiveBedrooms: 0 bedsBathrooms: 1 &Half baths: 0 half bathsArea: 600 sq ftLot size, sq ft: 0 sq ftSubdivisionNaListOfficeName: Azure Seas Realty LLC.GarageSpacesView: Canal, Intracoastal View, SkylineUnitNumber: 1ListAOR: Miami Association of REALTORS®EntryLevel: 10MLS ID: A11714985Kategory: Cond

Category: Condominium Status: Active Bathrooms: 1 bath Area: 600 sq ft SubdivisionName: RONEY PALACE CONDO GarageSpaces: 1 UnitNumber: 1030 EntryLevel: 10

## **Building Details**

Cooling features: Central Air NewConstructionYN: No Exterior material: Concrete Block Construction Parking: 1 Space, Valet Year built: 1926 Building Name: Roney Palace Heating: Central