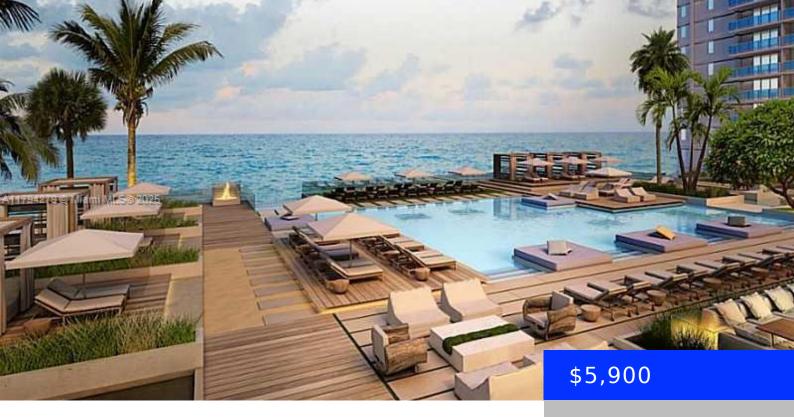

## 2301 COLLINS AVE, MIAMI BEACH, FL, 33139

https://ritterproperties.com

GORGEOUS 1 Bedroom 850 Sqft, OCEAN DIRECT AMAZING VIEWS FROM A 100 SQUARE FEET TERRACE OVERLOOKING THE PRISTINE OCEAN OF SOUTH BEACH! OPEN KITCHEN, LARGE BATH, WALK-IN CLOSETS. TRUELY ONE OF THE BEST OCEANFRONT DEVELOPMENTS IN SOUTH BEACH! The Roney Palace shares the building and amenities with 1 Hotel South Beach, one of Miami's most [...]

## **Amenities & Features**

**PoolFeatures:** Above Ground, Heated, Hot Tub, Other Waterfront available: Yes

GarageYN: Yes AttachedGarageYN: No

CoolingYN: No PoolPrivateYN: No

FireplaceYN: No