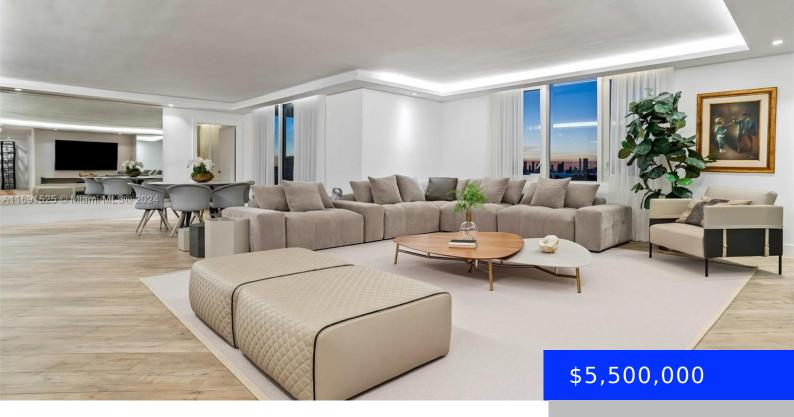

## 2301 COLLINS AVE, MIAMI BEACH, FL, 33139

https://ritterproperties.com

Located within the prestigious 1 Hotel at Roney, this newly updated 3 apts combined residence offers an unparalleled level of luxury and design. Spanning 2,480sf, the expansive unit is a combination of 3 seamlessly joined units, fully furnished and meticulously crafted by renowned Italian designer Rafael Tierni. It features highend finishes throughout, including a state-of-the-art [...]

- 3 beds
- 3 baths
- Residentia
- Condominium
- Active
- 2480 sq ft

## **Basics**

Date added: Added 4 weeks ago Category: Condominium

**Type:** Residential **Status:** Active

**Bedrooms: 3** beds **Bathrooms: 3** baths

**Half baths: 0** half baths **Area: 2480** sq ft

Lot size, sq ft: 0 sq ft SubdivisionName: RONEY PALACE