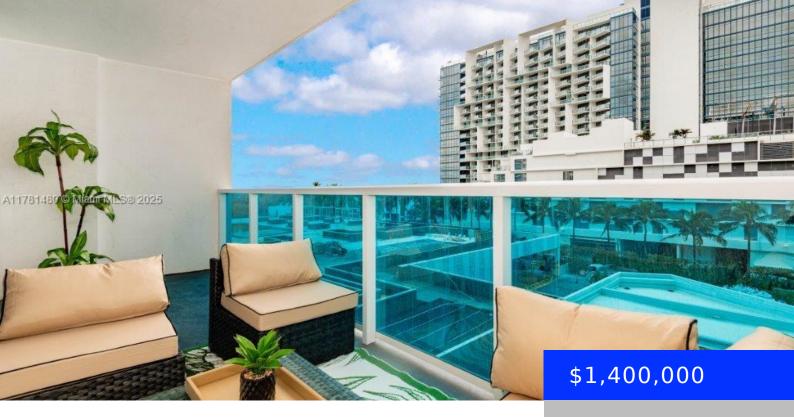

## 2301 COLLINS AVE, MIAMI BEACH, FL, 33139

https://ritterproperties.com

1 Bedroom 900 Sqft, with new washer/dryer! OVERLOOKING THE PRISTINE OCEAN OF SOUTH BEACH! OPEN KITCHEN, LARGE BATH, WALK-IN CLOSETS. TRUELY ONE OF THE BEST OCEANFRONT DEVELOPMENTS IN SOUTH BEACH! The Roney Palace shares the building and amenities with 1 Hotel South Beach, one of Miami's most luxurious resorts. Residents of Roney Palace share access [...]

## **Basics**

Date added: Added 1 week ago

**Type:** Residential Bedrooms: 1 bed

Half baths: 0 half baths Lot size, sq ft: 0 sq ft

ListOfficeName: XLS Realty LLC View: Ocean View, Pool Area View

**ListAOR:** Miami Association of REALTORS®