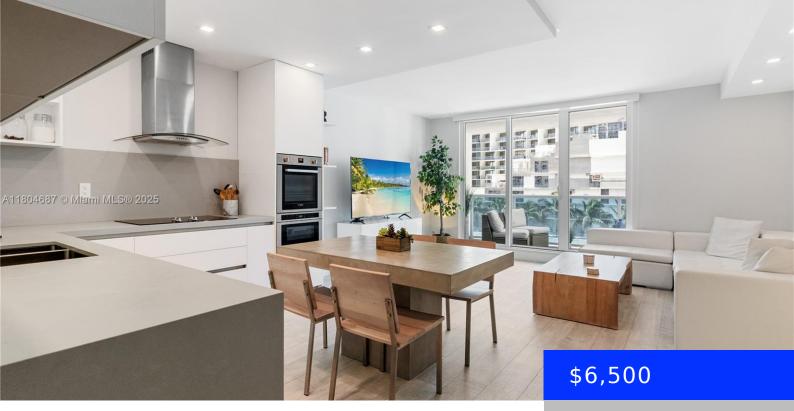

## 2301 COLLINS AVE, MIAMI BEACH, FL, 33139

https://ritterproperties.com

Available May 22, 25 – 30 days or long term. Move-out Date Jan 31, 26 the latest. . 960 sq ft condo with absolutely GORGEOUS finishes – remodeled into a sleek 1 bedroom (king size bed) with a large den (queen size bed) , two beautiful bathrooms, and a Washer/Dryer. Rent Inclusions: Air conditioning, Cable [...]