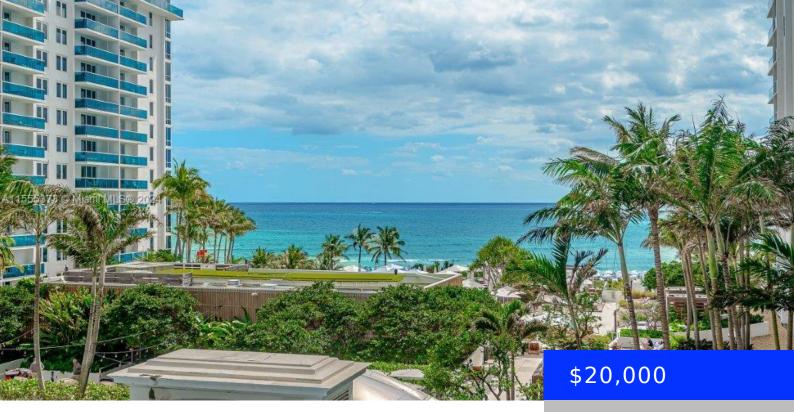

## 2301 COLLINS AVE, MIAMI BEACH, FL, 33139

https://ritterproperties.com

Immerse yourself in luxury with this exquisite 3 bed, 3 bath beachfront condo at the iconic Roney Palace, spanning 1560 sqft with direct ocean and sunrise views. Newly renovated, featuring an Italian kitchen, white quartz countertops, and professional Sub Zero/Wolf appliances. Enjoy sophisticated living with white oak flooring, custom lighting, and power shades. The master [...]

## Basics

Date added: Added 4 months agoCategory: CorType: Residential LeaseStatus: ActiveBedrooms: 3 bedsBathrooms: 3Half baths: 0 half bathsArea: 1560 sqLot size, sq ft: 0 sq ftSubdivisionNaListOfficeName: XLS Realty LLCGarageSpaceView: Ocean, Direct Ocean, PoolUnitNumber:ListAOR: Miami Association of REALTORS®EntryLevel: 6MLS ID: A11555373Category: Cor