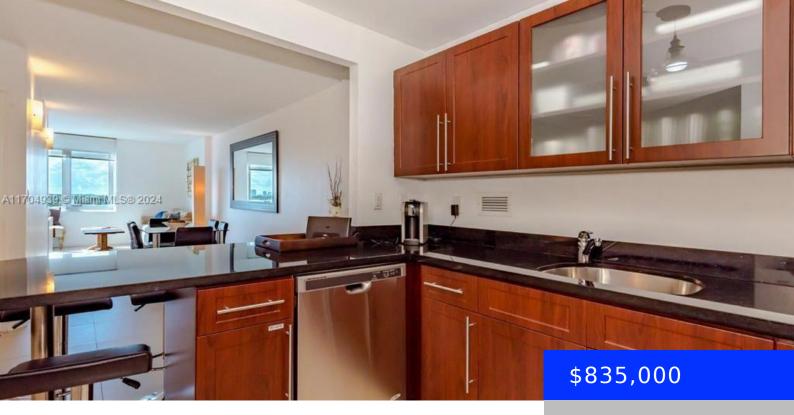

## **Basics**

**Type:** Residential **Status:** Active

Bedrooms: 0 beds Bathrooms: 1 bath

Half baths: 0 half baths Area: 760 sq ft

Lot size, sq ft: 0 sq ft SubdivisionName: RONEY PALACE CONDO

**ListOfficeName:** DK International RIty Inc. **View:** Skyline

## **Amenities & Features**

Features: First Floor Entry, Lobby Security Features: Doorman, Elevator Secure, Card Entry

**Amenities:** Dishwasher **ExteriorFeatures:** Other

Waterfront available: Yes GarageYN: No
AttachedGarageYN: No CoolingYN: Yes
PoolPrivateYN: No FireplaceYN: No