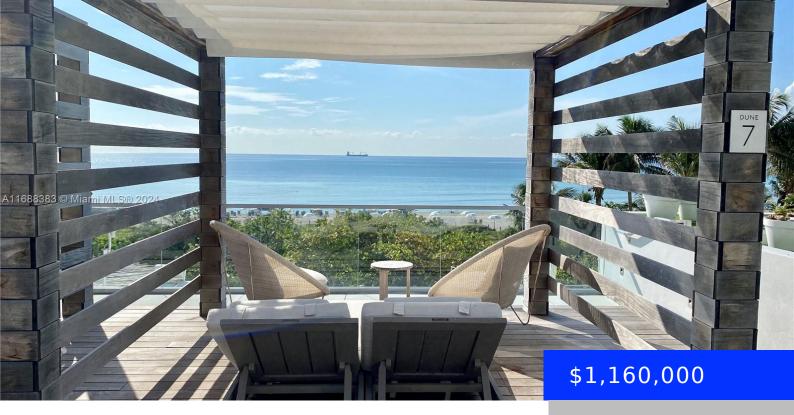

## 2301 COLLINS AVE, MIAMI BEACH, FL, 33139

https://ritterproperties.com

the Roney Palace is an Oceanfront Resort style Condominium, that has been totally remodeled that shares 5 star amenities with the 1hotel south beach, 3 pools, restaurants, bars. this corner unit has currently a 2 bedroom /1 bath layout done with permits. same unit in the upper floor that has been totally remodeled is selling [...]

- 2 beds
- 1 bath
- Residentia
- Condominium
- Active
- 960 sq ft

MLS ID: A11688383

**Category:** Condominium

Status: Active

Bathrooms: 1 bath

Area: 960 sq ft

SubdivisionName: RONEY PALACE CONDO

GarageSpaces: 1 UnitNumber: 737

EntryLevel: 7

## **Building Details**

Cooling features: Central Air

ArchitecturalStyle: Corner Unit, High Rise

**Building Name: RONEY PALACE** 

Parking: Valet

Year built: 1926

**NewConstructionYN: No** 

**Heating:** None