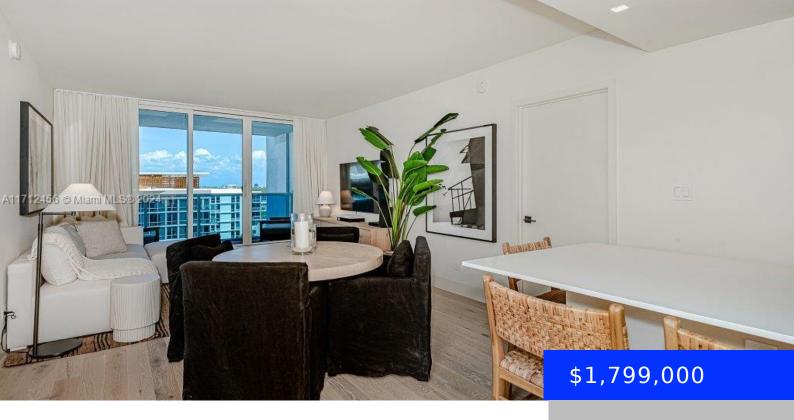

#### 2301 COLLINS AVE, MIAMI BEACH, FL, 33139

https://ritterproperties.com

Gorgeous 2 bedrooms + Den, 2 bath residence with balcony, spanning 1,180 square-feet. Newly renovated and fully furnished with sleek and modern Restoration Hardware-inspired furniture and new kitchen with Bosch appliances. Washer-dryer in unit. Cable & internet WiFi, water and valet with 1 parking spot included. Laundry room on every floor. Situated inside the same [...]