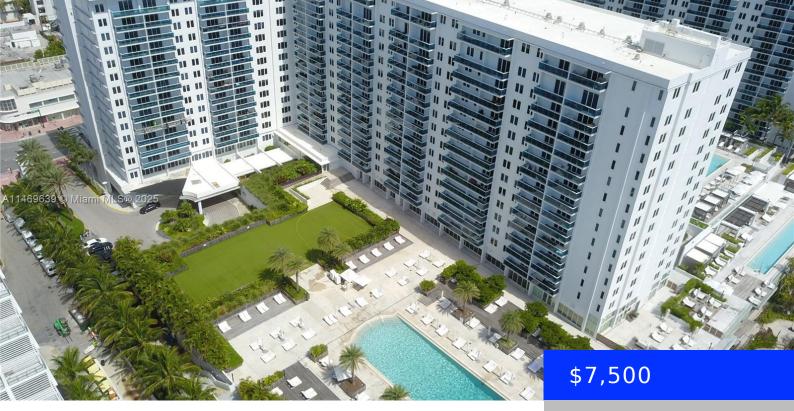

## 2301 COLLINS AVE, MIAMI BEACH, FL, 33139

https://ritterproperties.com

Available April 1 2025.Turn Key 1bed 1,5 Bath. Beautiful unit with Italian Kitchen, Super-White Italian tiles, new bathrooms, built-in walking closet and Restoration Hardware furniture. Access to all the amenities of the One Hotel. This unit is the most sought after line w/ unobstructed view, boasts natural light and calming breezes. Completely remodeled to perfection [...]

## Basics

Date added: Added 5 months ago Type: Residential Lease Bedrooms: 1 bed Half baths: 1 half bath Lot size, sq ft: 0 sq ft LeaseTerm: Short Term Lease GarageSpaces: 1 UnitNumber: 940 MLS ID: A11469639 Category: Condominium Status: Active Bathrooms: 1 bath Area: 880 sq ft SubdivisionName: RONEY PALACE CONDO ListOfficeName: NB Elite Realty View: Ocean, Direct Ocean ListAOR: Miami Association of REALTORS®

## **Building Details**

Cooling features: Central Air ArchitecturalStyle: First Floor Entry Building Name: RONEY PALACE CONDO Parking: 1 Space, Assigned, Limited # Of Vehicle, Valet Year built: 1926 NewConstructionYN: No Heating: Central

## **Amenities & Features**

| <b>Features:</b> Built-in Features, First Floor Entry,<br>Walk-In Closet(s) | <b>Security Features:</b> Fire Alarm, Key Card<br>Entry, Gated with Guard, Lobby Attended,<br>Security Patrol, TV Monitor |
|-----------------------------------------------------------------------------|---------------------------------------------------------------------------------------------------------------------------|
| <b>Amenities:</b> Dishwasher, Dryer, Microwave, Wall Oven, Washer           | <b>PoolFeatures:</b> Above Ground, Automatic Chlorination                                                                 |
| Waterfront available: Yes                                                   | GarageYN: Yes                                                                                                             |
| AttachedGarageYN: No                                                        | CoolingYN: Yes                                                                                                            |
| PoolPrivateYN: No                                                           | FireplaceYN: No                                                                                                           |
|                                                                             |                                                                                                                           |