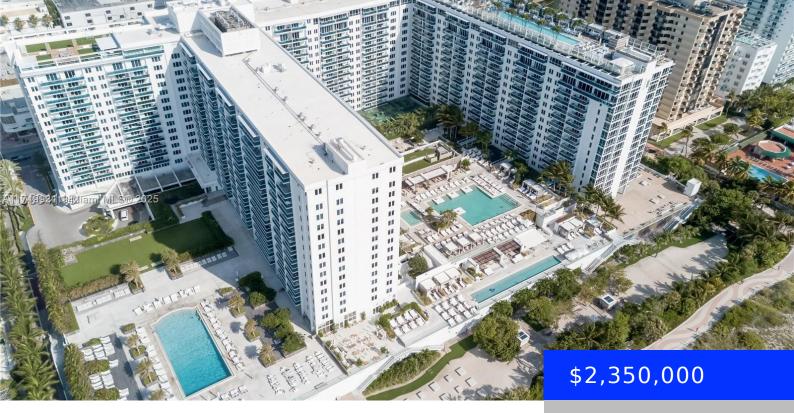

## 2301 COLLINS AVE, MIAMI BEACH, FL, 33139

https://ritterproperties.com

The Roney is quintessential Miami Beach! An early risers dream, this rarely available Penthouse unit boasts breathtaking views of the crystal blue Florida waters and the stunning Sunrise. Enjoy the high ceilings offered only in the penthouse units that allow for tons of natural light to beam in. Open living areas with an ideal floor [...]

## **Building Details**

Year built: 1926 **Cooling features:** Central Air

**NewConstructionYN: No** ArchitecturalStyle: High Rise

**Exterior material:** CBS Construction **Building Name: RONEY PALACE CONDO** 