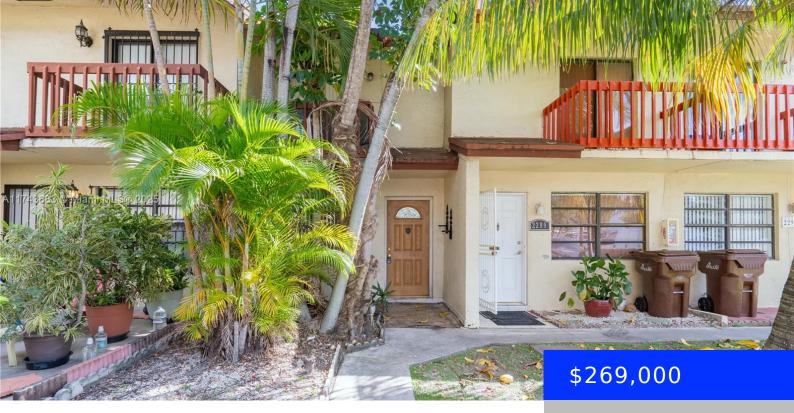

## 2301 66TH PL, HIALEAH, FL, 33016

https://ritterproperties.com

location! Location! Hialeah highly sought out rental area, two story condo/townhouse style with patio. A/C replaced in 2020, water heater in 2021, 4 point inspection from 2020 shows 2006 roof with 11 years of life. Must close by May 15th for this reduced price.

## **Basics**

**Type:** Residential **Status:** Active

**Bedrooms: 2** beds **Bathrooms: 1** bath

Half baths: 1 half bath Area: 825 sq ft

Lot size, sq ft: 0 sq ft SubdivisionName: WESTLAND VILLAGE CONDO

IV

## **Building Details**

**Cooling features:** Central Air **Year built:** 1985

ArchitecturalStyle: Old Spanish NewConstructionYN: No

**Building Name:** westland village **Exterior material:** CBS Construction