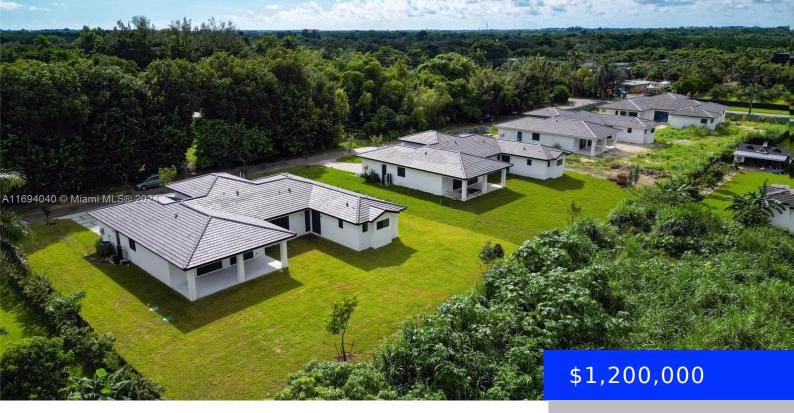

## 23060 154 CT, MIAMI, FL, 33170

https://ritterproperties.com

New Development in the Redlands area!! Ready to move in!!! Be the first to live in this spectacular, modern & spacious single-family home with 5 bedrooms, 4 full bathrooms. Master bathroom whit his and her sinks and closets. Separate bathtub and shower. The kitchen flows withy the family room & great room through open concept. [...]

- 5 heds
- 4 haths
- Residential
- Single Family Residence
- Active
- 2850 sq ft

This site can't load Google Maps correctly.

Do you own this website? g.co/staticmaperror/signature

## **Basics**

**Date added:** Added 4 weeks ago 

Category: Single Family Residence

Type: Residential Status: Active

Bedrooms: 5 beds Bathrooms: 4 baths

Area: 2850 sq ft

Lot size, sq ft: 18004 sq ft

SubdivisionName: Griffing Silver Palm Sub