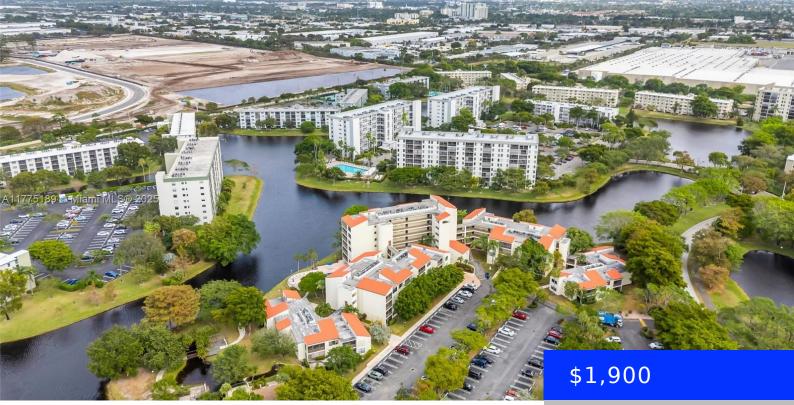

## 2309 CYPRESS BEND DR, POMPANO BEACH, FL, 33069

https://ritterproperties.com

BEAUTIFUL UPGRADED 1 BED 1.5 BATHS CONDO IN POMPANO BEACH – HIGH FLOOR WITH GREAT VIEW TO THE LAKE – SCREENED BALCONY TO ENJOY THE VIEW – NEW SS APPLIANCES NEW FLOOR FRESHLY PAINTED NEW A/C UNIT AND WATER HEATER – MOVE IN READY!!

## Basics

| Date added: Added 2 weeks ago                | Category: Condominium                   |
|----------------------------------------------|-----------------------------------------|
| Type: Residential Lease                      | Status: Active                          |
| Bedrooms: 1 bed                              | Bathrooms: 1 bath                       |
| Half baths: 1 half bath                      | <b>Area: 810</b> sq ft                  |
| Lot size, sq ft: 0 sq ft                     | SubdivisionName: CYPRESS BEND I-A CONDO |
| ListOfficeName: Optimar International Realty | UnitNumber: 612C                        |
| ListAOR: Miami Association of REALTORS®      | EntryLevel: 6                           |
| MLS ID: A11775189                            |                                         |

## **Building Details**

| Year built: 1973                         | NewConstructionYN: No                                                          |
|------------------------------------------|--------------------------------------------------------------------------------|
| Building Name: CYPRESS BEND<br>I-A CONDO | <b>Parking:</b> 1 Space, Guest, No Motorcycle, No Rv/Boats, No Trucks/Trailers |