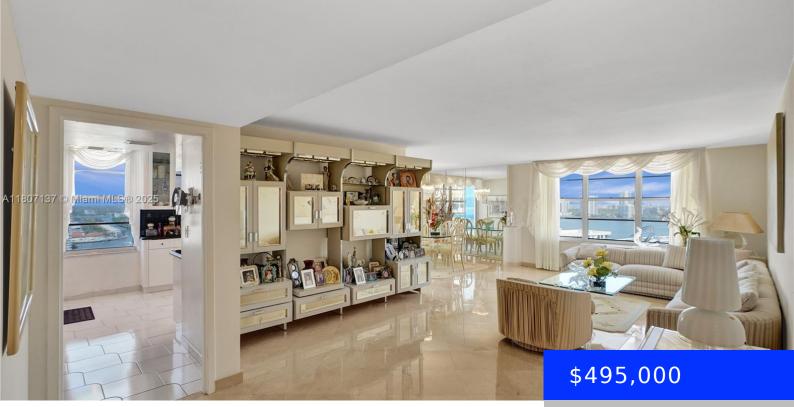

# 231 174TH ST, SUNNY ISLES BEACH, FL, 33160

https://ritterproperties.com

Panoramic ocean, bay & city views, prime Sunny Isles location. Spacious 2BR/2BA corner unit with 1,856 SF. Great floor plan in a well-mantained building. Expansive windows fill the space with natural light & showcase breathtaking views of the Atlantic, Intracoastal, & skyline. Mostly original with an updated kitchen, perfect blank canvas for renovation. The primary [...]

#### • 2 beds

- 2 baths
- Residentia
- Condominium
- Active
- 1856 sq ft