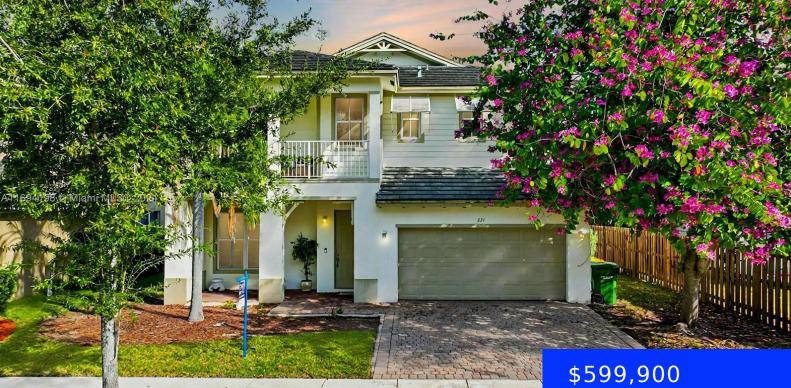

### 231 33RD TER, HOMESTEAD, FL, 33033

https://ritterproperties.com

Stunning two-story single-family home with 4 bedrooms and 2.5 bathrooms in the highly sought-after Antigua of Isles of Oasis. The property features spacious living, dining, kitchen, and family room areas. The primary bedroom is located downstairs and has a large bathroom with a dual vanity sink, a separate tub and shower, a designated laundry room, [...]

## Basics

Date added: Added 3 weeks ago Type: Residential Bedrooms: 4 beds Half baths: 1 half bath Lot size, sq ft: 9849 sq ft ListOfficeName: The Keyes Company View: Garden MLS ID: A11694198 Category: Single Family Residence Status: Active Bathrooms: 2 baths Area: 2830 sq ft SubdivisionName: ANTIGUA AT OASIS GarageSpaces: 2 ListAOR: Miami Association of REALTORS®

# **Building Details**

Cooling features: Central Air, Electric ArchitecturalStyle: Detached, Two Story Building Name: ANTIGUA AT OASIS Roof: Flat Tile Parking: Covered, Driveway Year built: 2016 NewConstructionYN: No Exterior material: CBS Construction Heating: Central, Electric