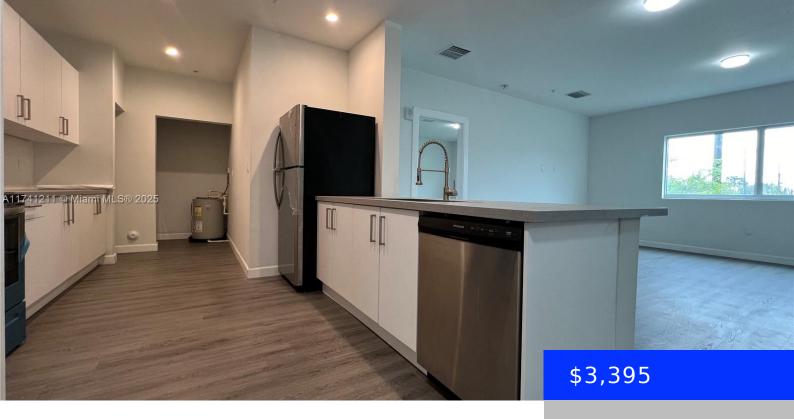

## **Amenities & Features**

**Features:** First Floor Entry **Amenities:** Dishwasher, Dryer, Electric Range, Electric

Water Heater, Microwave, Refrigerator, Self Cleaning

Oven, Washer

WindowFeatures: Clear Impact Glass Waterfront available: No