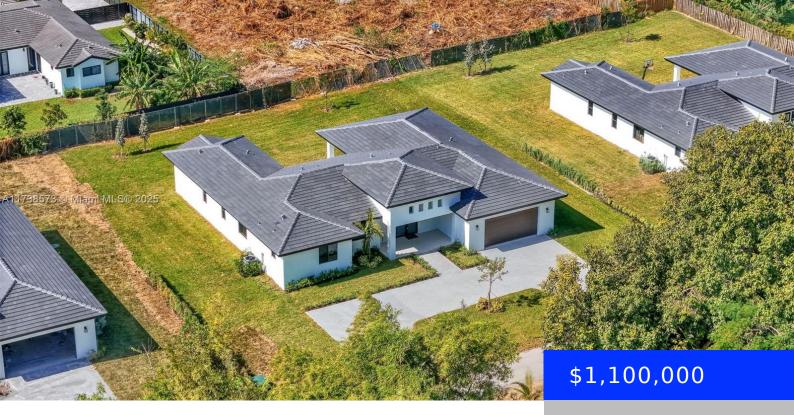

## 23120 154 CT, MIAMI, FL, 33170

https://ritterproperties.com

New Development in the Redlands area!! Ready to move in!!! Be the first to live in this spectacular, modern & spacious single-family home with 5 bedrooms, 4 full bathrooms. Master bathroom whit his and her sinks and closets. Separate bathtub and shower. The kitchen flows withy the family room & great room through open concept. [...]

## **Basics**

Date added: Added 2 months ago

Type: Residential Bedrooms: 5 beds

Area: 2850 sq ft

**SubdivisionName:** GRIFFING SILVER PALM

**GarageSpaces:** 2

**ListAOR:** Miami Association of REALTORS®

Category: Single Family Residence

**Status:** Active

Bathrooms: 4 baths

Lot size, sq ft: 18007 sq ft ListOfficeName: LPT Realty

View: None

MLS ID: A11738573

## **Building Details**

**Cooling features:** Central Air **Year built:** 2024

ArchitecturalStyle: Attached, One Story NewConstructionYN: Yes

**Building Name:** GRIFFING SILVER PALM **Roof:** Flat Tile

Heating: Central Parking: Circular Driveway, Driveway, Paver Block