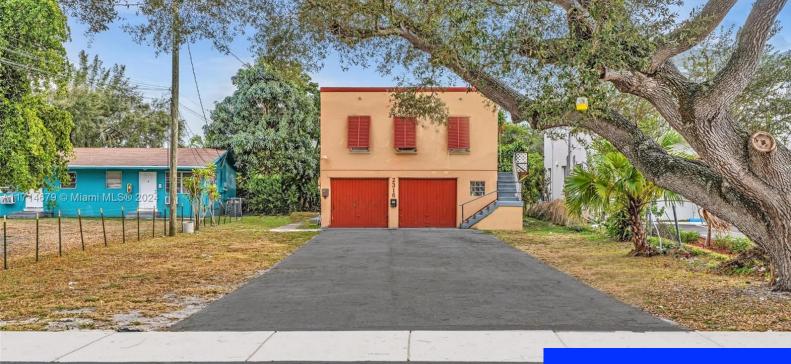

## 2316 GARFIELD ST, HOLLYWOOD, FL, 33020

https://ritterproperties.com

Ground-level 2/2 multifamily unit featuring a shared outdoor washer and dryer, a dedicated storage/workshop space, and ample parking. Conveniently located to restaurants, plazas, major highways, and Hollywood Beach.

## **Basics**

**Type:** Residential Lease **Status:** Active

**Bedrooms: 2** beds **Bathrooms: 2** baths

Half baths: 0 half baths Lot size, sq ft: 7500 sq ft

SubdivisionName: HOLLYWOOD TERRACE LeaseTerm: 1 Year With Renewal Option

## **Building Details**

**Cooling features:** Wall/Window Unit(s) **Year built:** 1975

ArchitecturalStyle: First Floor Entry NewConstructionYN: No

Building Name: HOLLYWOOD TERRACE Parking: 2 Spaces