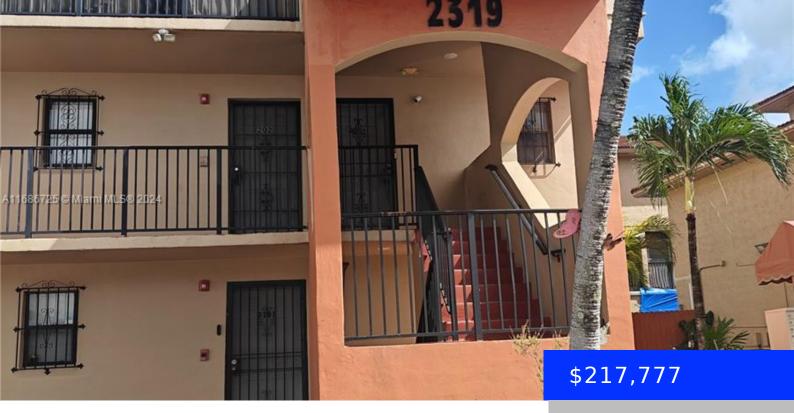

## 2319 60TH ST, HIALEAH, FL, 33016

https://ritterproperties.com

CORNER UNIT IN THE HEART OF HIALEAH LOCATED ON THE 2ND FLOOR (TOWNHOUSE STYLE) WITH STAIRS INSIDE. GREAT RENTAL RATE INCOME. NO ELEVATOR IN BUILDING. BOTH BEDROOMS AND FULL BATH ARE UPSTAIRS. HALF A BATH DOWNSTAIRS. 2
BALCONIES (1 IN A BEDROOM AND OTHER IN LIVING ROOM). LOW MONTHLY HOA DUES AT THIS TIME. CASH [...]

## **Basics**

**Type:** Residential **Status:** Pending

**Bedrooms: 2** beds **Bathrooms: 1** bath

Half baths: 1 half bath Area: 893 sq ft

Lot size, sq ft: 0 sq ft SubdivisionName: NATALIE SUITES CONDO, NATALIE

## **Building Details**

**Cooling features:** Central Air **Year built:** 1989

ArchitecturalStyle: Corner Unit NewConstructionYN: No

Building Name: NATALIE SUITES Heating: Central

Parking: 2 Or More Spaces, Assigned