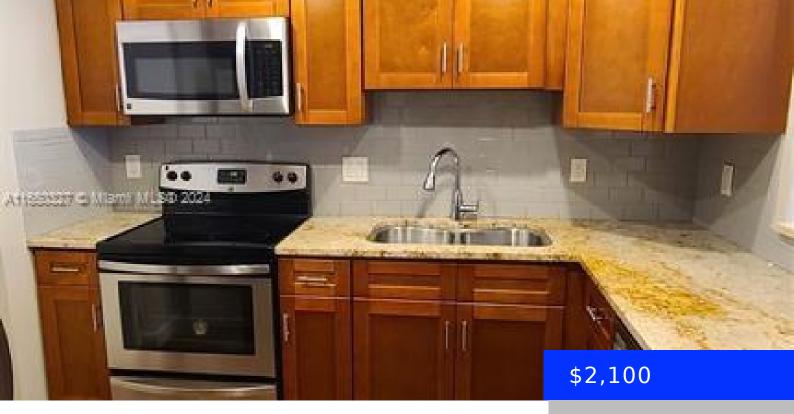

## 2320 CYPRESS BEND DR, POMPANO BEACH, FL, 33069

https://ritterproperties.com

First-floor convenience with Private back entrance to the street. Excellent neighborhood with new tennis courts, new playground, clubhouse, fitness center, jogging paths. Next to Walgreens, Harrah's, Top Golf and Wal-Mart, Dollar General. Fully updated with granite countertops, stainless steel appliances and beautiful tile floors. Pool is just steps away.

## **Amenities & Features**

**Features:** First Floor Entry, Walk-In Closet(s) **Amenities:** Dishwasher, Electric Water

Heater, Microwave, Refrigerator

CommunityFeatures: Clubhouse, Exercise Room, ExteriorFeatures: Barbeque