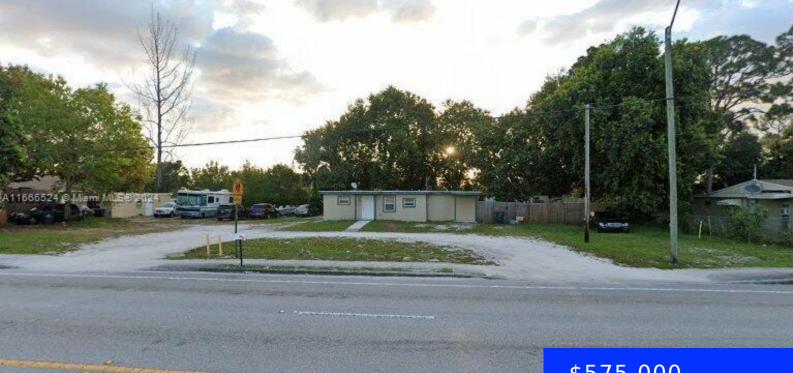

# 2322 HAVERHILL RD, WEST PALM BEACH, FL, 33415

https://ritterproperties.com

Don't miss this incredible opportunity to expand your portfolio in a high-demand area. This spacious lot offers the potential to build two additional units, with permits already in place. The existing home boasts plenty of potential and is zoned for both singlefamily and multifamily use, making it a versatile investment. Ample parking space available. Whether [...]

### \$575,000

- 3 beds
- 2 baths
- Residential
- Single Family Residence
- Active
- 2124 sq ft

#### Basics

Date added: Added 20 hours ago Type: Residential Bedrooms: 3 beds Half baths: 0 half baths Lot size, sq ft: 24566 sq ft ListOfficeName: JFA Realty Co ListAOR: Miami Association of REALTORS® Category: Single Family Residence Status: Active Bathrooms: 2 baths Area: 2124 sq ft SubdivisionName: NONE View: Other MLS ID: A11666524