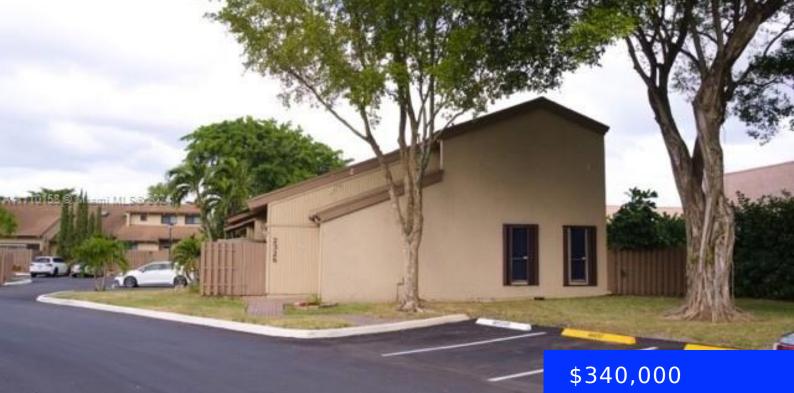

## 2326 81ST AVE, DAVIE, FL, 33324

https://ritterproperties.com

Charming 2/2 Townhouse in Prime Davie Location Arrowhead Golf and Tennis Club. Features include vaulted ceilings, Natural Cherry Hardwood and Mexican tile floors, a first-floor bedroom, and a second-floor loft style master bedroom with balcony. Enjoy outdoor living with fenced front and back yards, perfect for pets or entertaining. Community amenities include a pool, tennis [...]

- 2 beds
- 2 baths
- Residentia
- Townhouse
- Active
- 1230 sq ft

## Basics

Date added: Added 3 weeks ago Category: Townhouse Type: Residential Status: Active Bedrooms: 2 beds Bathrooms: 2 baths Half baths: 0 half baths Area: 1230 sq ft Lot size, sq ft: 0 sq ft SubdivisionName: ARROWHEAD GOLF AND TENNIS ListOfficeName: Truenest Property **View:** Garden View Management UnitNumber: 2326 ListAOR: Miami Association of REALTORS® EntryLevel: 1 MLS ID: A11710158

## **Building Details**

| Cooling features: Central Air   | Year built: 1980                                          |
|---------------------------------|-----------------------------------------------------------|
| ArchitecturalStyle: Corner Unit | NewConstructionYN: No                                     |
| Building Name: Arrowhead        | Exterior material: CBS Construction                       |
| Heating: Other                  | Parking: Assigned, Guest, No Rv/Boats, No Trucks/Trailers |