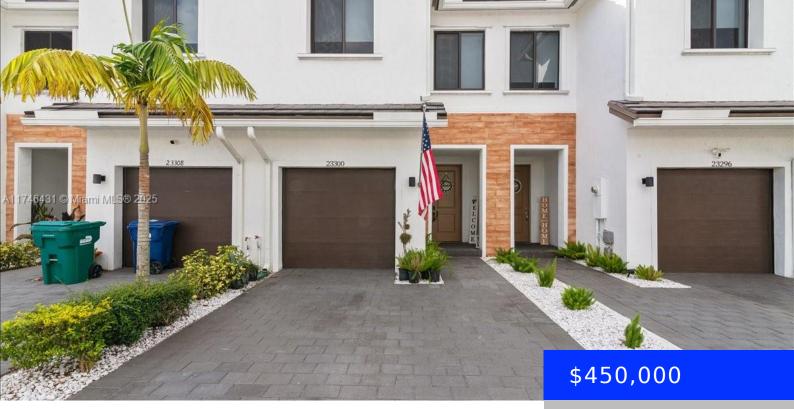

## 23300 110TH CT, HOMESTEAD, FL, 33032

https://ritterproperties.com

Beautiful and modern 3-bed, 2.5-bath townhome with 1 car garage located in the highly desirable community of The Landings built in 2021. Features include a bright open floor plan with high ceilings and a guest half bath downstairs. Bedrooms are upstairs, including a spacious primary suite with double sinks. Laundry is located on the second [...]

## **Basics**

**Type:** Residential **Status:** Active

**Bedrooms: 3** beds **Bathrooms: 2** baths

Half baths: 1 half bath Area: 1530 sq ft

Lot size, sq ft: 0 sq ft SubdivisionName: MC RESIDENTIAL

ListOfficeName: Canvas Real Estate GarageSpaces: 3

## **Building Details**

**EntryLevel:** 1

**Cooling features:** Central Air **Year built:** 2021

NewConstructionYN: No Building Name: Landings at Miami

**Exterior material:** CBS Construction **Heating:** Central