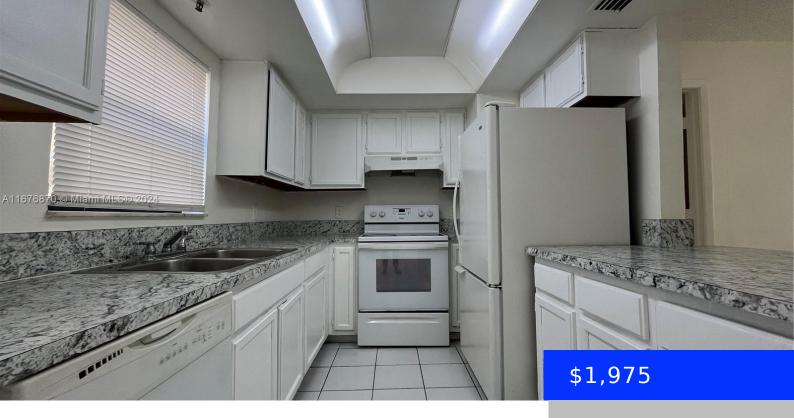

## 2339 LINTON RIDGE CIR, DELRAY BEACH, FL, 33444

https://ritterproperties.com

LARGE 2 BEDROOMS, 2 BATH CONDO ON 1ST FLOOR WITH SCREENED PATIO, TILE FLOORS, WALK-IN CLOSET, WASHER & DRYER IN UNIT, STORAGE ROOM. CONVENIENT LOCATION WITH WALKING DISTANCE TO SHOPPING AND RESTAURANTS, CLOSE TO 195. PER ASSOCIATION, TENANT MUST HAVE A MINIMUM CREDIT SCORE OF 650 TO BE APPROVED. PETS ALLOWED UP TO 20LBS, \$250 [...]