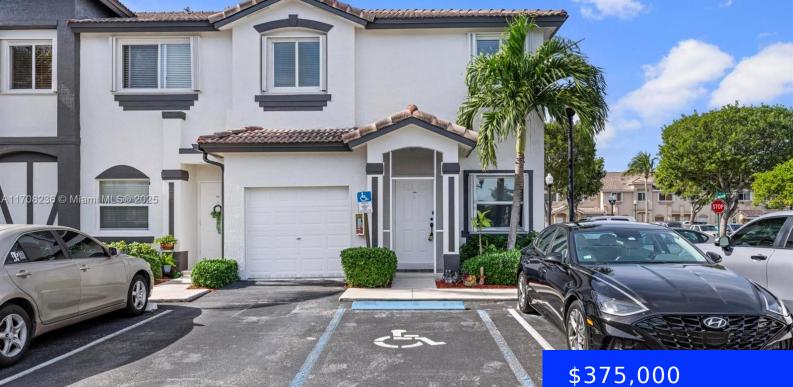

## 2340 23RD TER, HOMESTEAD, FL, 33035

https://ritterproperties.com

Spacious 4BED/2BATH corner unit with a private patio. Open kitchen is great for entertaining your friends and family. HUGE master bathroom and walk in closets. Amenities include a guard gate, 24 hour roaming security, community pool, playground and parks. Ideally located near Baptist Hospital, shopping, restaurants, FL Turnpike and US-1.

- 4 beds
- 2 baths
- Residentia
- Condominium
- Active
- 1846 sq ft

## Basics

| Date added: Added 2 days ago                 | Category: Condominium               |
|----------------------------------------------|-------------------------------------|
| Type: Residential                            | Status: Active                      |
| Bedrooms: 4 beds                             | Bathrooms: 2 baths                  |
| Half baths: 1 half bath                      | <b>Area: 1846</b> sq ft             |
| Lot size, sq ft: 0 sq ft                     | SubdivisionName: TOWNGATE CONDO TEN |
| ListOfficeName: Keller Williams Eagle Realty | GarageSpaces: 1                     |
| View: Other View                             | UnitNumber: 2340                    |
| ListAOR: Miami Association of REALTORS®      | EntryLevel: 1                       |
| MLS ID: A11708236                            |                                     |

## **Building Details**

Cooling features: Central Air ArchitecturalStyle: Corner Unit Building Name: Towngate Parking: 2 Or More Spaces, Assigned, Covered, Guest Year built: 2004 NewConstructionYN: No Heating: Other