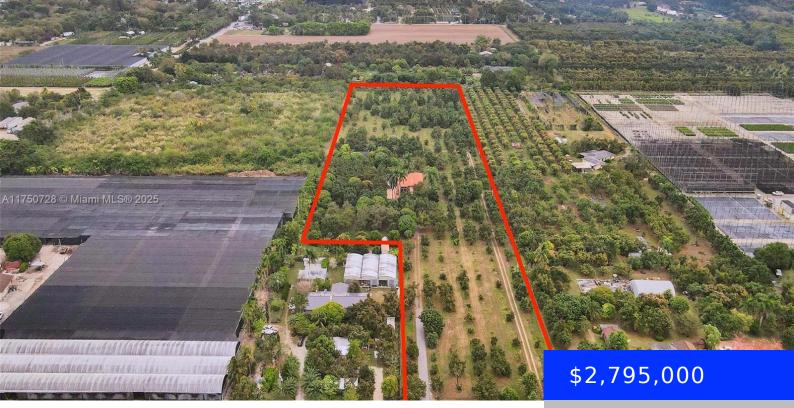

## 23451 162ND AVE, HOMESTEAD, FL, 33031

https://ritterproperties.com

HUGE LOT- It is a package deal with the lot right behind it (30-6920-000-0044). The front lot has a main house 4BED and 2 1/2 BATH house as well as a 2 BED/2 BATH guest house (on a 166,399.2 Sq.Ft lot). The other lot is 205,908.12 Sq.Ft lot. The land is a total of 8.55 [...]

- 4 beds
- 2 baths
- Residential
- Single Family Residence
- Active
- 3370 sq ft

Basics

Date added: Added 3 weeks ago Type: Residential Bedrooms: 4 beds Half baths: 1 half bath Lot size, sq ft: 372307 sq ft ListOfficeName: Keller Williams Eagle Realty View: None MLS ID: A11750728 Category: Single Family Residence Status: Active Bathrooms: 2 baths Area: 3370 sq ft SubdivisionName: x GarageSpaces: 2 ListAOR: Miami Association of REALTORS®