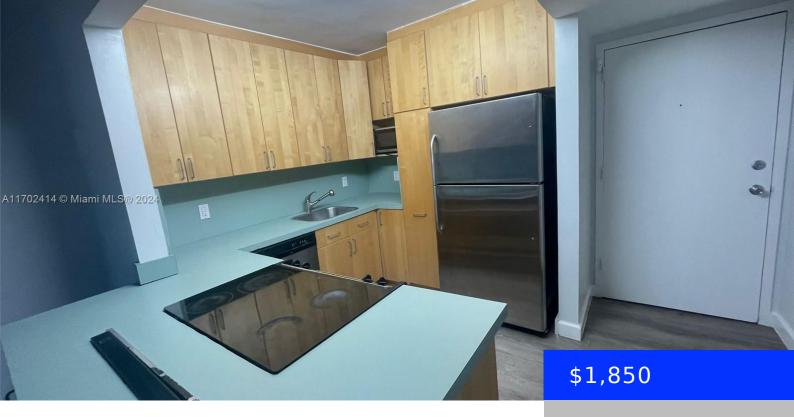

## 2350 135TH ST, NORTH MIAMI, FL, 33181

https://ritterproperties.com

1/1 WITH BEAUTIFUL OPEN KITCHEN, W/LOTS OF CABINETS AND ADDED PANTRY W/S.S. APPLIANCES. BEAUTIFUL LAMINATED WOOD FLOOR THROUGHOUT. LARGE BEDROOM WITH CUSTOM CABINETS. UPGRADED BATHROOM. CLOSE TO FIU, AVENTURA AND THE BEACH. QUIET STREET W/WALKWAY TO OLETA RIVER. BUILDING HAS COVERED PARKING, NEW ROF, WATERFRONT POOL-DECK. EXERCISE ROOM, SUNA & DOCK.