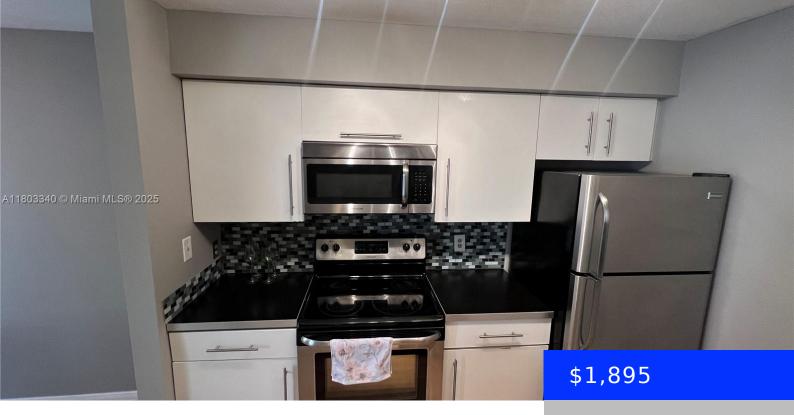

## 2350 33RD ST, OAKLAND PARK, FL, 33309

https://ritterproperties.com

Available July 6: Renovated, 2nd floor 1BR/1BA condo in gated Sailboat Pointe.Beauitiful community with lots of shade for walking and lake views. Features in-unit laundry, stainless steel appliances, screened balcony with water view. Amenities include; pool, gym, and tennis courts. Pet-friendly community, big dogs welcome. Close to 195.

**Amenities:** Dishwasher, Disposal, Dryer, Electric Range, Microwave,

Refrigerator, Washer

WindowFeatures: Verticals

PoolFeatures: In Ground, Community,

Heated, Hot Tub

GarageYN: No
CoolingYN: Yes
FireplaceYN: No