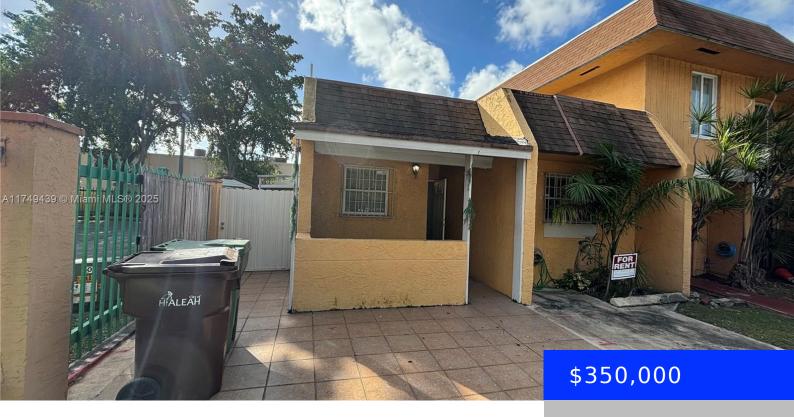

## 2350 53RD TER, HIALEAH, FL, 33016

https://ritterproperties.com

Your dream condo awaits! This 3-bed 2-bath corner unit has 2 parking spaces right in front of the unit. It has its own backyard, washer and dryer in the unit. 2-bed and 1-bath are towards the front of the unit and the 1-bed with 1-bath is at the back of the unit with a door [...]

## **Basics**

Date added: Added 2 months ago Category: Condominium, Villa

**Type:** Residential **Status:** Active

**Bedrooms: 3** beds **Bathrooms: 2** baths

**Half baths: 0** half baths **Area: 921** sq ft

**Lot size, sq ft: 0** sq ft **SubdivisionName:** SPARROW WOODS TWNHS CONDO

**ListOfficeName:** LPT Realty **View:** None

UnitNumber: 12 ListAOR: Miami Association of REALTORS®

**EntryLevel:** 1 **MLS ID:** A11749439

## **Building Details**

**Cooling features:** Central Air **Year built:** 1980

ArchitecturalStyle: Corner Unit NewConstructionYN: No

**Building Name:** Sparrow Woods **Exterior material:** CBS Construction