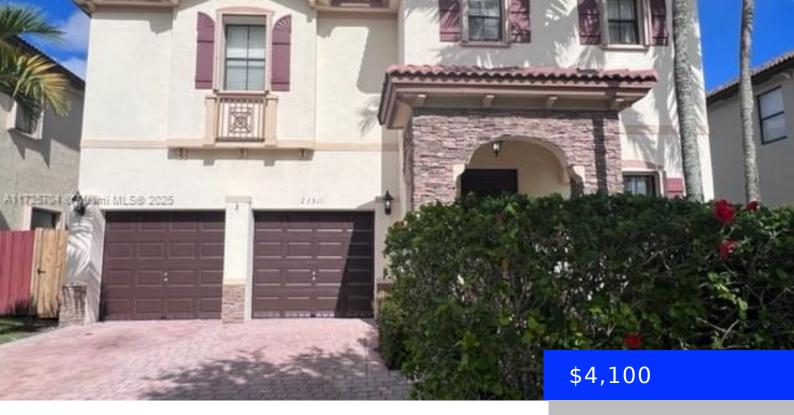

### 23511 114TH PL, HOMESTEAD, FL, 33032

https://ritterproperties.com

Gorgeous Lakefront 5 Bedroom, 3 Bathroom located in Silver Palm, One Bedroom on first floor, Spacious living, dining & family rooms, Kitchen with granite counters, wood cabinets, stainless steel appliances and breakfast area. Hardwood floors upstairs and tile downstairs. Beautiful patio overlooks fenced backyard and waterway. Located close to turnpike, schools and shopping

- 5 beds
- 3 baths
- Residential Lease
- Single Family Residence
- Active
- 3429 sq ft

#### **Basics**

**Type:** Residential Lease **Status:** Active

LeaseTerm: 1 Year With Renewal Option

**Bedrooms: 5** beds **Bathrooms: 3** baths

Half baths: 0 half baths Area: 3429 sq ft

**Lot size, sq ft: 5000** sq ft **SubdivisionName:** SILVER PALM EAST SEC TWO

## **Building Details**

**Cooling features:** Central Air **Year built:** 2007

ArchitecturalStyle: First Floor Entry NewConstructionYN: No

**Building Name:** SILVER PALM EAST SEC TWO **Exterior material:** CBS Construction

**Roof:** Curved/S-Tile Roof Heating: Electric

Parking: 2 Spaces, Limited # Of Vehicle, No Rv/Boats, No

Trucks/Trailers