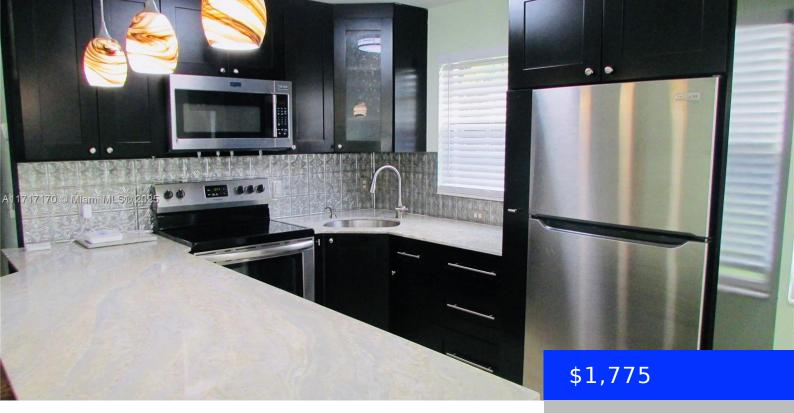

## 236 NEWPORT O, DEERFIELD BEACH, FL, 33442

https://ritterproperties.com

Updated 1st floor Corner unit featuring tiles throughout. Updated kitchen featuring an island with newer Cabinets, granite counter tops and Stainless Steel Appliances. Bathrooms beautifully renovated with New Tiles and Vanity. Covered Porch overlooking Beautiful Green Garden. This Bright and Spacious Condo is ready for move In. Enjoy this Amazing Century Village 55+ Community with [...]

## **Amenities & Features**

Security Features: Complex Fenced, Gated with **Features:** First Floor Entry, Storage

Guard, Security Patrol

Amenities: Electric Range, Electric Water **CommunityFeatures:** Recreation Facilities Heater, Microwave, Refrigerator