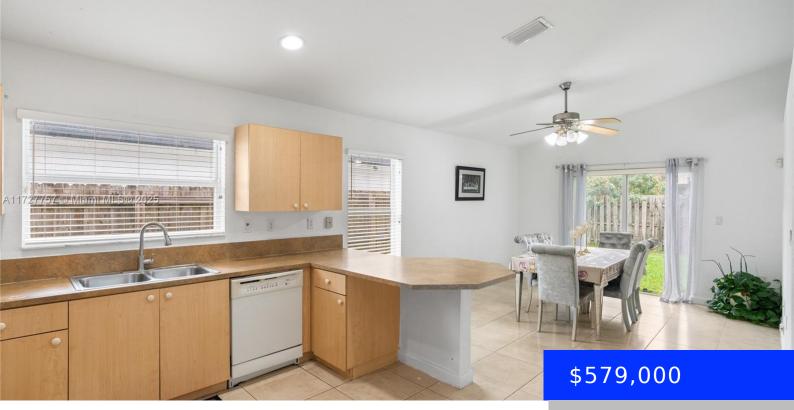

## 23625 108TH PL, HOMESTEAD, FL, 33032

https://ritterproperties.com

One story 3 bed 2 bath, double car garage, high ceiling, open and bight. Low HOA, ONLY \$90/M. Fenced patio.

- 3 heds
- 2 baths
- Residentia
- Single Family Residence
- Active
- 1644 sq ft

## Basics

Date added: Added 16 hours ago Type: Residential Bedrooms: 3 beds Half baths: 0 half baths Lot size, sq ft: 5000 sq ft ListOfficeName: Red House Realty, LLC View: Garden MLS ID: A11727757 Category: Single Family Residence Status: Active Bathrooms: 2 baths Area: 1644 sq ft SubdivisionName: SPICEWOOD SUB GarageSpaces: 2 ListAOR: Miami Association of REALTORS®

## **Building Details**

Cooling features: Central Air, Electric ArchitecturalStyle: Attached, One Story Building Name: SPICEWOOD SUB Roof: Barrel Roof Parking: Driveway Year built: 2004 NewConstructionYN: No Exterior material: CBS Construction Heating: Central, Electric

## **Amenities & Features**

Features: Family Room, Volume Ceilings, Walk-In Closet(s) CommunityFeatures: Security Patrol ExteriorFeatures: Fruit Trees GarageYN: Yes CoolingYN: Yes FireplaceYN: No Amenities: Dryer, Refrigerator WindowFeatures: Blinds Waterfront available: No AttachedGarageYN: No PoolPrivateYN: No