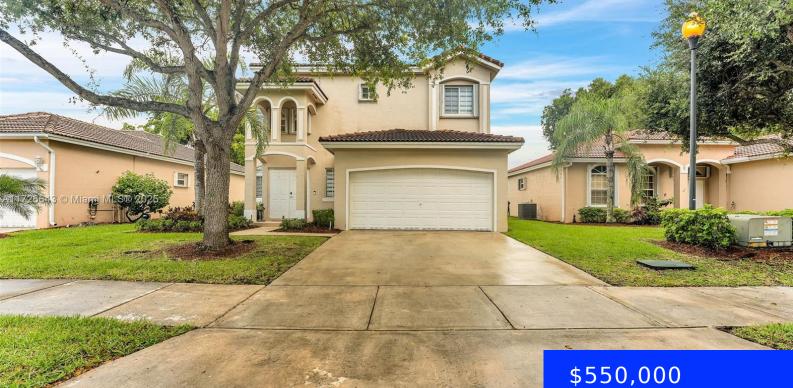

### 2390 5TH CT, HOMESTEAD, FL, 33033

https://ritterproperties.com

This 4-bedroom, 2.5-bathroom home features a modern open layout, a 2-car garage, and a newly designed patio with a built-in BBQ, perfect for entertaining. The open-concept kitchen boasts stainless steel appliances and white quartz countertops. High-end tile flooring enhances the first floor, with laminate upstairs. Recent updates include a newer A/C unit, accordion shutters on [...]

### Basics

Date added: Added 2 days ago Type: Residential Bedrooms: 4 beds Half baths: 1 half bath Lot size, sq ft: 6555 sq ft ListOfficeName: The Lab Realty Group, LLC View: Lake MLS ID: A11726643 Category: Single Family Residence Status: Active Bathrooms: 2 baths Area: 2156 sq ft SubdivisionName: KEYS-GATE NO 1 GarageSpaces: 2 ListAOR: Miami Association of REALTORS®

# **Building Details**

Cooling features: Ceiling Fan(s), Central Air ArchitecturalStyle: Detached, Two Story Building Name: KEYS-GATE NO 1 Roof: Curved/S-Tile Roof Parking: Driveway, No Rv/Boats, No Trucks/Trailers Year built: 2002 NewConstructionYN: No Exterior material: CBS Construction Heating: None