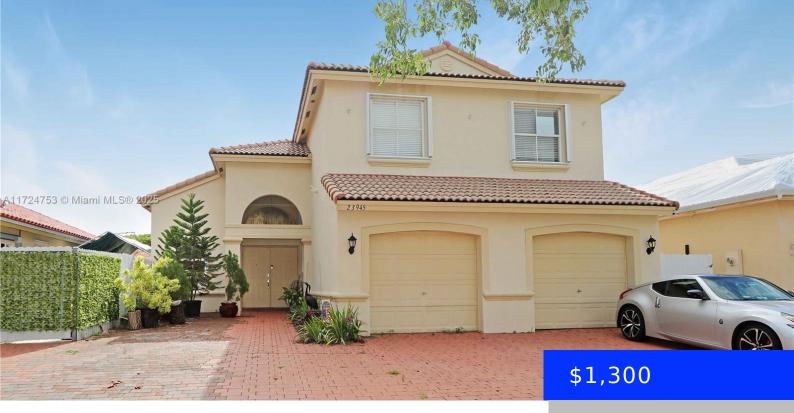

## 23945 108TH PL, HOMESTEAD, FL, 33032

https://ritterproperties.com

STUDIO EFFICIENCY FOR RENT! Light, water and internet included. Full kitchen. Parking for one or two cars in driveway. This efficiency is part of a 4/2.5 house. Completely private with individual entrance. Very quiet area. Only one person or a couple.

- 0 beds
- 1 bath
- Residential Lease
- Single Family Residence
- Active
- 2176 sq ft

## **Building Details**

Parking: 1 Space, Assigned

**Cooling features:** Central Air, Electric **Year built:** 2006

ArchitecturalStyle: First Floor Entry NewConstructionYN: No

Building Name: SPICEWOOD SUB Exterior material: CBS Construction